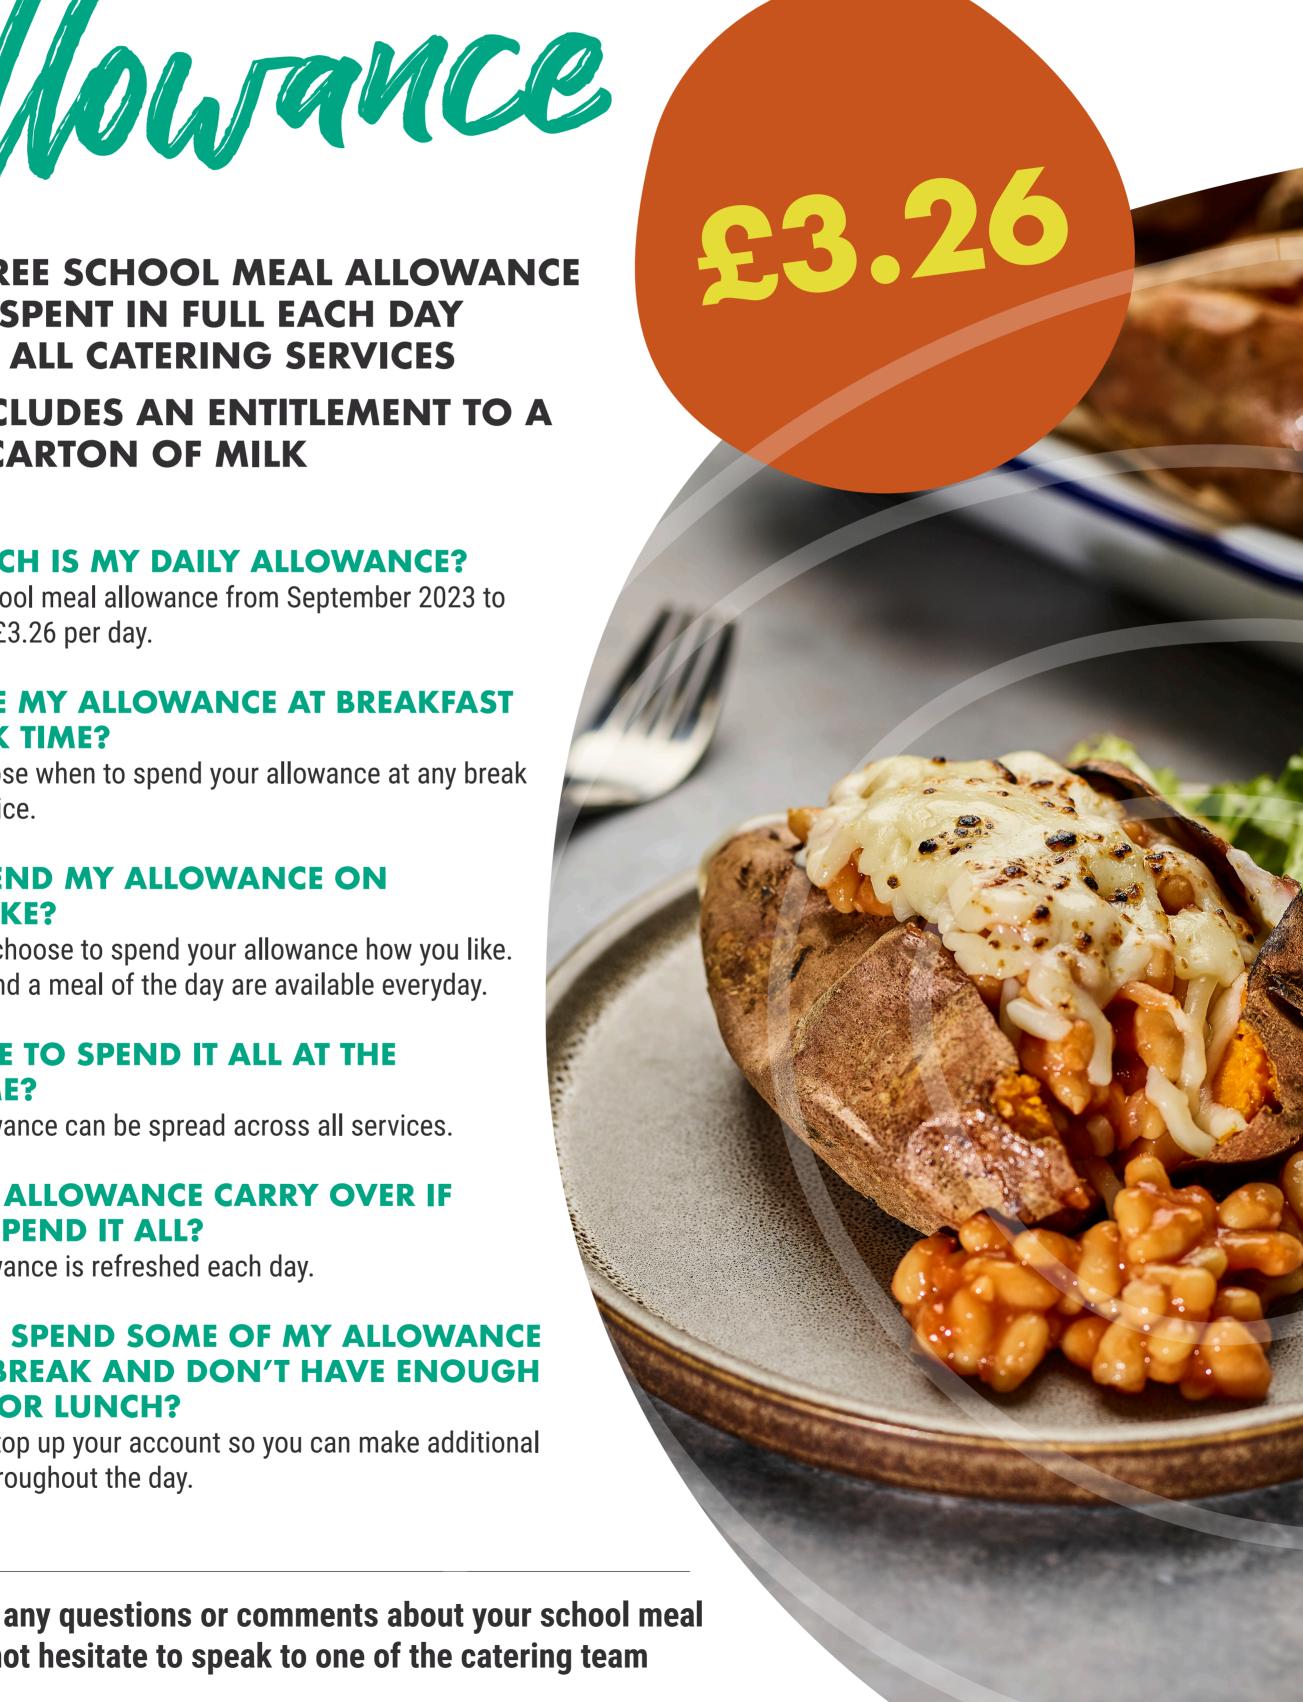

FREE SCHOOL MEAL

YOUR FREE SCHOOL MEAL ALLOWANCE CAN BE SPENT IN FULL EACH DAY **ACROSS ALL CATERING SERVICES** 

THIS INCLUDES AN ENTITLEMENT TO A **SMALL CARTON OF MILK** 

#### **HOW MUCH IS MY DAILY ALLOWANCE?**

Your free school meal allowance from September 2023 to July 2024 is £3.26 per day.