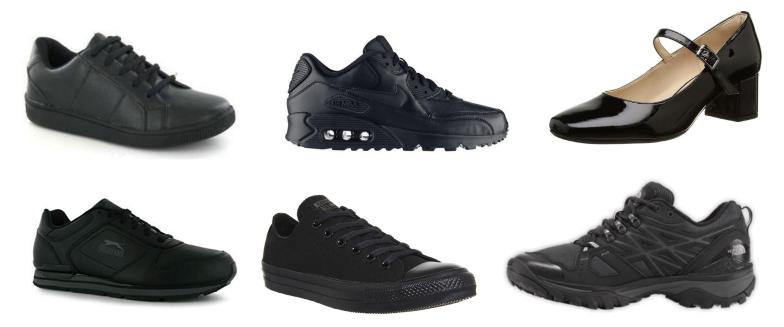

# School Shoes

## UNACCEPTABLE

No canvas, trainers, pumps, plimsoles, Vans, Converse, walking boots or boots. Shoes must be flat with no platform or heel and must be below the ankle.

<u>REMEMBER -</u> YOU MUST CHANGE BACK INTO YOUR SCHOOL SHOES AFTER A PE/DANCE LESSON