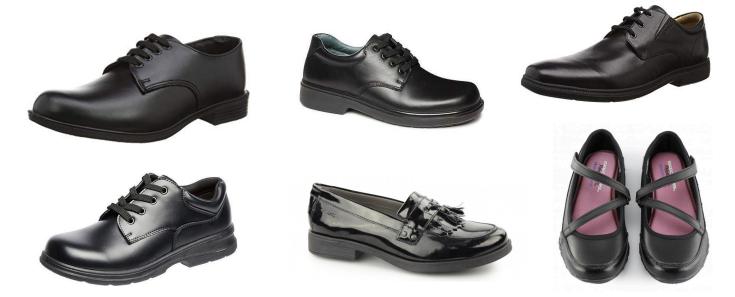

## Trousers & Skirts

### ACCEPTABLE

#### <u>Skirts</u>

Plain, black ,knee length, pleated or A line. A pinafore dress is also acceptable

#### **Trousers**

Plain, black, tailored trousers

## UNACCEPTABLE

#### <u>Skirts</u>

Above the knee, straight or tube style

#### Trousers

Black denim or leggings



# School Shoes

## ACCEPTABLE

Black polishable school shoes only.



## UNACCEPTABLE

No canvas, trainers, pumps, plimsoles, Vans, Converse, walking boots or boots. Shoes must be flat with no platform or heel and must be below the ankle.



<u>REMEMBER -</u> YOU MUST CHANGE BACK INTO YOUR SCHOOL SHOES AFTER A PE/DANCE LESSON